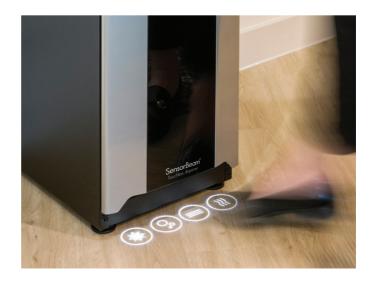

#### Patented, projection technology.

Elevating the simple task of pouring a glass of water, patented SensorBeam® technology uses advanced projection mapping to illuminate dispense controls onto any floor surface. Powered by bright, low-power LEDs, SensorBeam® is energy efficient and will work on any surface. Effortless and elegant, simply place your foot over an illuminated button and fill your glass as if by magic. Patent no. GB2609293.

#### Completely touch-free dispense.

Designed for the ultimate in hygiene, SensorBeam® offers completely touch-free dispense for floor standing coolers. Compatible with the E-series, there are no pedals or buttons to touch or clean, just the beautiful simplicity of illuminated controls. Ideal for busy communal areas, or where hygiene is paramount, SensorBeam® provides safe and hygienic access to water within hospitals, workplaces and education environments.