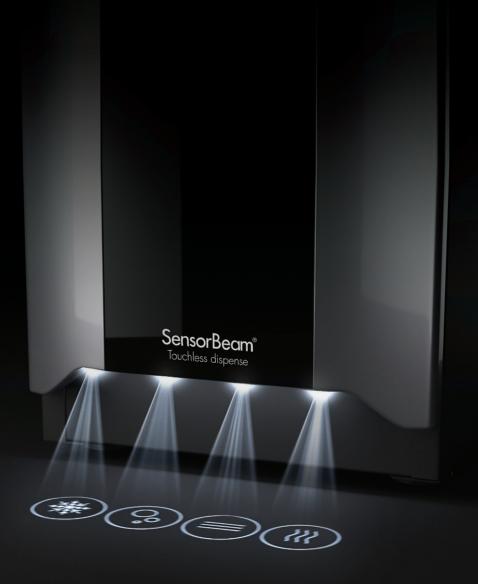

#### Patented, projection technology.

Elevating the simple task of pouring a glass of water, patented SensorBeam® technology uses advanced projection mapping to illuminate dispense controls onto any floor surface. Powered by bright, low-power LEDs, SensorBeam® is energy efficient and will work on any surface. Effortless and elegant, simply place your foot over an illuminated button and fill your glass as if by magic. Patent no. GB2609293.

#### Completely touch-free dispense.

Designed for the ultimate in hygiene, SensorBeam® offers completely touch-free dispense for floor standing coolers. Compatible with the E-series, there are no pedals or buttons to touch or clean, just the beautiful simplicity of illuminated controls. Ideal for busy communal areas, or where hygiene is paramount, SensorBeam® provides safe and hygienic access to water within hospitals, workplaces and education environments.