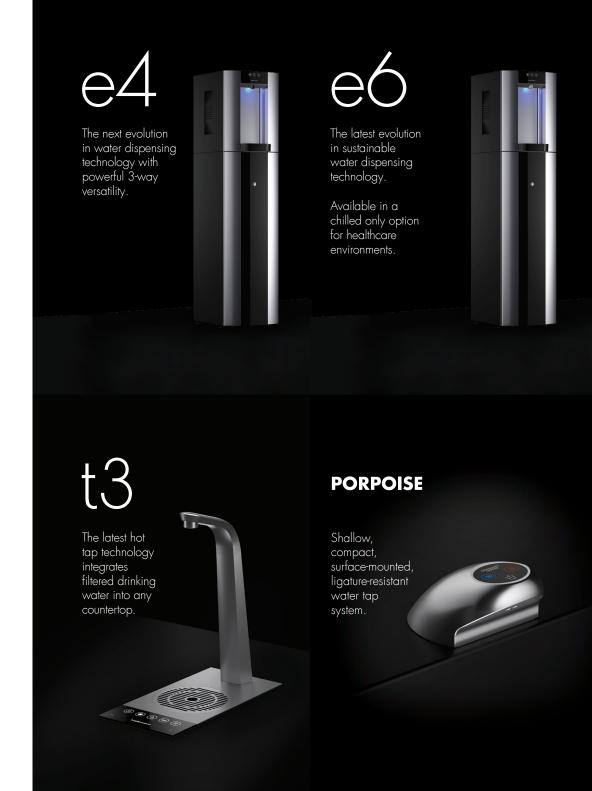

# Self-service drinking water with ligature-resistant protection.

We understand the significance of establishing a safe and secure environment, particularly in challenging health and care environments. It is a sad and disheartening fact that 70% of inpatient suicides are facilitated through the presence of ligature points in patient bathrooms, bedrooms, or closets. In response to this alarming reality, we have developed the Porpoise - a ligature-resistant drinking water tap that promotes both safety and hygiene, providing freshfiltered water whilst effectively minimising the risk of self-harm and misuse.

The Porpoise has been specifically designed for patient safety in modern healthcare and vandalism-prone

environments. Featuring integrated UV-C protection and an exceptionally shallow, smooth profile in a single-case design, it is both robust and vandal-proof. When installed in a communal area or break room, it provides safe and controlled access to self-service hot and cold filtered, drinking water.

#### E6 - Chilled only dispense.

Specially developed for healthcare environments. Single chilled water pathway, enhancing patient care and providing quality filtered water.