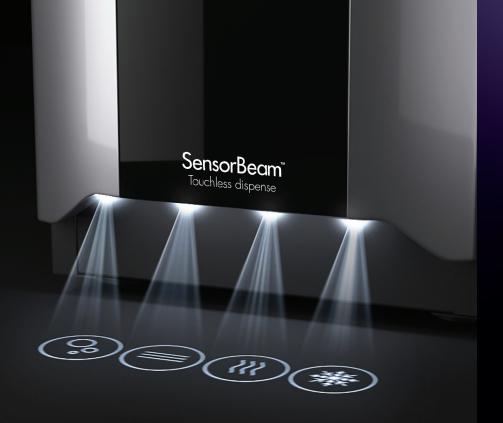

### Completely touchless operation.

 $Sensor Beam^{\text{TM}} \ touchless \ technology \ for \ confidence \ in \ high-touch \ environments.$ 

Maintaining a high standard of hygiene is paramount to the safeguarding and well-being of both patients and staff. While traditional dispensing buttons are susceptible to harbouring bacteria and viruses, even with rigorous cleaning, touch-free dispensing eliminates this risk and can significantly reduce this risk of viral or bacterial spread.

Understanding the significance of touch-free dispensing, our water dispenser designs provide two convenient options. Our latest touchfree technology, the SensorBeam™,

employs projection mapped controls that illuminate symbols directly onto the floor. To dispense fresh, clean water, all one needs to do is simply place their foot over the desired water symbol. With no buttons or extra points of contact required, SensorBeam<sup>TM</sup> delivers a truly touch-free solution with no additional parts to clean.