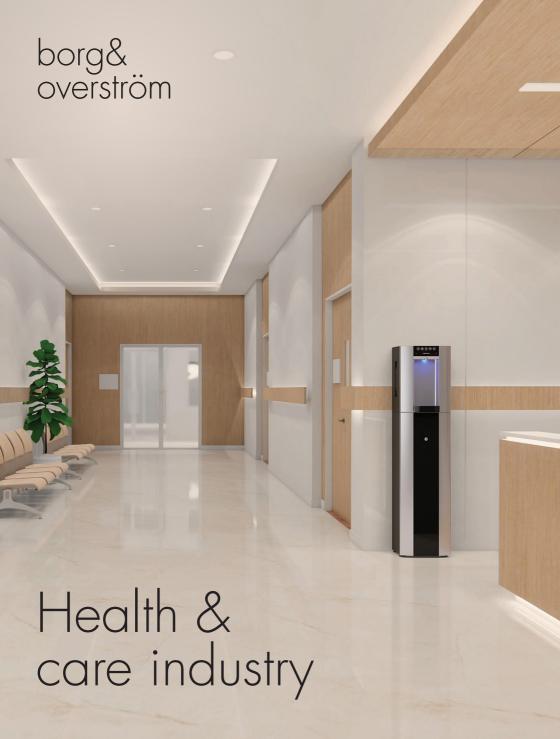

# Safe and filtered water, designed for the healthcare industry.

Water is fundamental to life and essential to recovery and well-being. From a simple glass of water to aid that regular pill intake, to providing that all-important first sip of water post-surgery, safe and clean water plays a crucial role in the recovery of patients and the well-being of staff.

At Borg & Overström, we understand the importance of water and the need for hygiene within the healthcare environment. Utilising the latest technology, our water solutions ensure each glass or bottle is filled with clean and fresh-filtered water, whilst protecting against the spread of waterborne illnesses and infections.

From ligature-resistant taps designed for modern mental health facilities, to floorstanding coolers with touchless dispense, each of our dispensers have been meticulously crafted to promote safe, hygienic use and aid infection control.