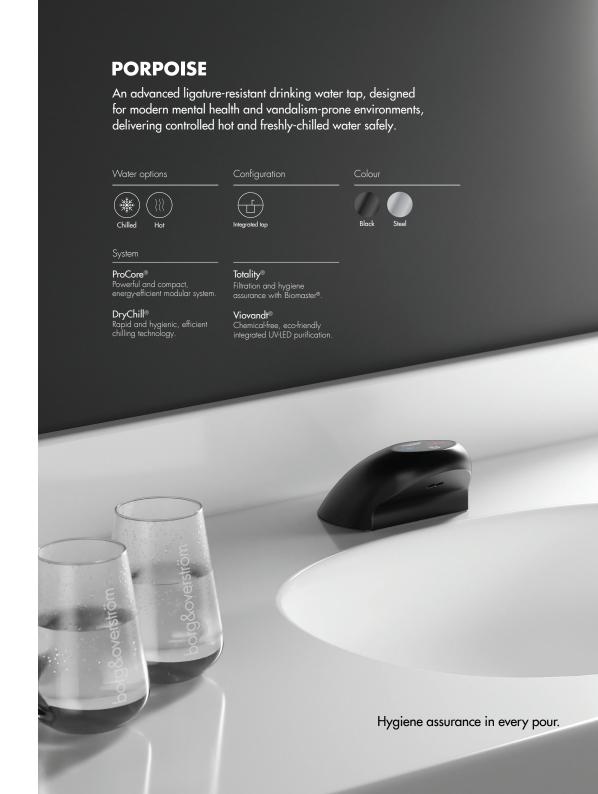

# Self-service drinking water with ligature-resistant protection.

We understand the significance of establishing a safe and secure environment, particularly in challenging health and care environments. It is a sad and disheartening fact that 70% of inpatient suicides are facilitated through the presence of ligature points in patient bathrooms, bedrooms, or closets. In response to this alarming reality, we have developed the Porpoise - a ligature-resistant drinking water tap that promotes both safety and hygiene, providing freshfiltered water whilst effectively minimising the risk of self-harm and misuse.

The Porpoise has been specifically designed for patient safety in modern healthcare and vandalism-prone

environments. Featuring integrated UV-C protection and an exceptionally shallow, smooth profile in a single-case design, it is both robust and vandal-proof. When installed in a communal area or break room, it provides safe and controlled access to self-service hot and cold filtered, drinking water.

Easy to install over a sink, the anti-scald temperature settings ensure patient, visitor and staff safety, while the intelligent hot tank eliminates the risk of Legionella bacteria which can traditionally be associated with lower temperatures. We believe everyone should have access to clean, healthy drinking water.